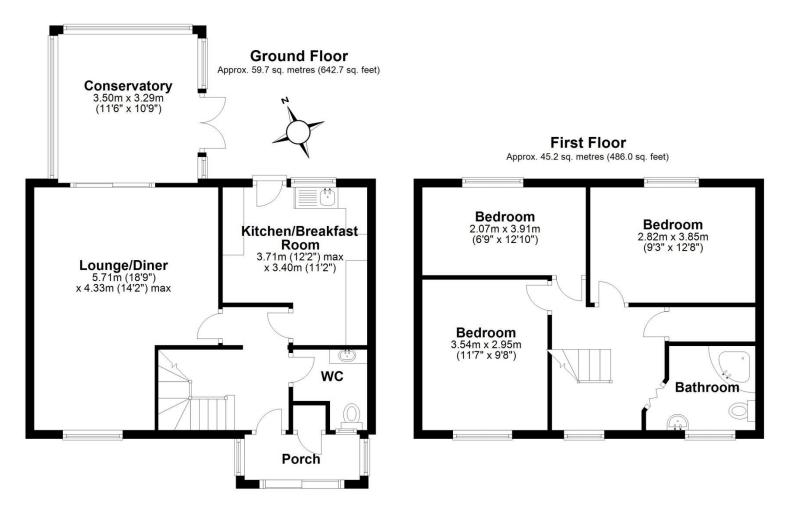

## HARWOOD THE ESTATE AGENT

44-46 market street, wellington, telford. shropshire. TF1 1DT 1 Dodmoor Grange, Randlay, Telford, Shropshire, TF3 2AW

A well positioned spacious Three Bedroom End of Terraced Property With a total living area of 104.9 sq mtrs (1128.7 sq ft). Situated within a mature centrally located residential area with access to local shops and Schools, a short distance to the Telford Town Shopping Centre and the Southwater area with Restaurants, Bars and Cinema. Within easy reach of the A442, Telford Central Railway Station and the M54 Links. Ground floor: Hallway, ground floor wc, kitchen / breakfast room, lounge/diner opening into the conservatory. First floor: Three bedrooms, bathroom with corner bath and shower over the bath, gas central heating and double glazing. Parking to the front of the property and very good sized rear enclosed garden.

Sales 01952 641111

email: harwood@harwoodestates.com www.telfordestateagent.co.uk Dean Milington Buisness Owner Harwood The Estate Agents (Wellington) Lettings 01952 505505

Total area: approx. 104.9 sq. metres (1128.7 sq. feet)